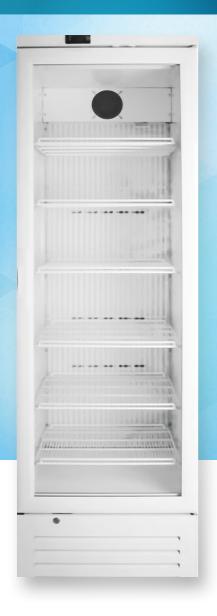

## **AQM 350**

| Dimensions (HxWxD)          | 1900 x 580 x 584 mm            |
|-----------------------------|--------------------------------|
| Capacity                    | 350L                           |
| Temp Range                  | 2°c - 8°c                      |
| No. of Shelves              | 6                              |
| Warranty (parts and labour) | 24 Months                      |
| Power Supply                | 10amp                          |
| Feet Included               | Feet at front, rollers at back |